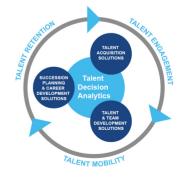

### **Harrison Talent Life Cycle Solutions**

Harrison Assessments uses predictive analytics to help organizations acquire, develop, lead and engage their talent. This comprehensive Talent Decision Analytics provides the intelligence needed throughout the talent life cycle to build effective teams and develop, engage and retain key talent. Contact us to learn how we help organizations make great decisions.